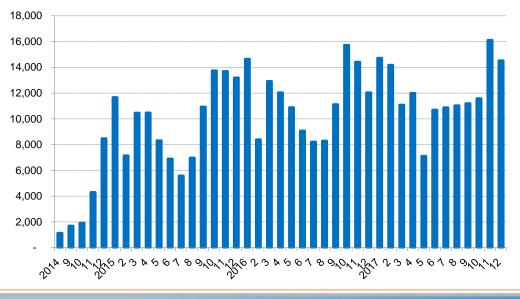

### Jan. 2011 - Dec. 2017

### **Monthly Sales Volume**

Domestic Sales Volume (3MMA+/-%)