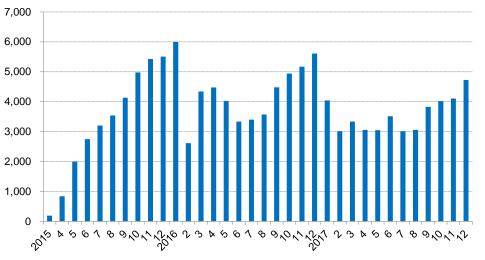

### Jan. 2011 - Dec. 2017

### **Monthly Sales Volume**

Domestic Sales Volume (3MMA+/-%)