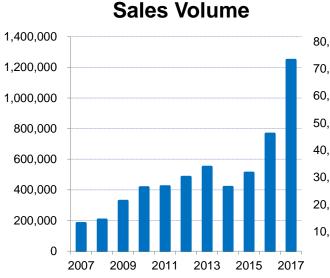

### January 2018

www.geelyauto.com.hk

**Sales Performance** 

Jan.- Dec. 2017

**Overall:** Domestic: Exports: 1,247,116 units, +63% YoY 1,235,873 units +67% YoY 11,243 units -48% YoY

A-segment Sedans (New Emgrand+Vision+Emgrand GS/GL)

684,133 units +46% YoY

SUVs (Vision SUV+Boyue)

413,972 units +138% YoY

**Sales Performance** 

### Jan. 2011 - Dec. 2017

### **Monthly Sales Volume**

Domestic Sales Volume (3MMA+/-%)