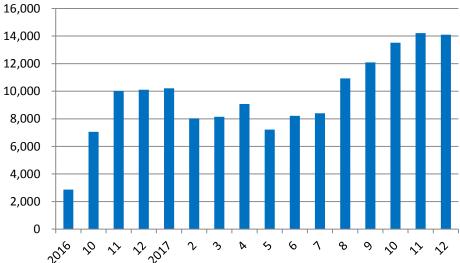

### Jan. 2011 - Dec. 2017

### **Monthly Sales Volume**

Domestic Sales Volume (3MMA+/-%)