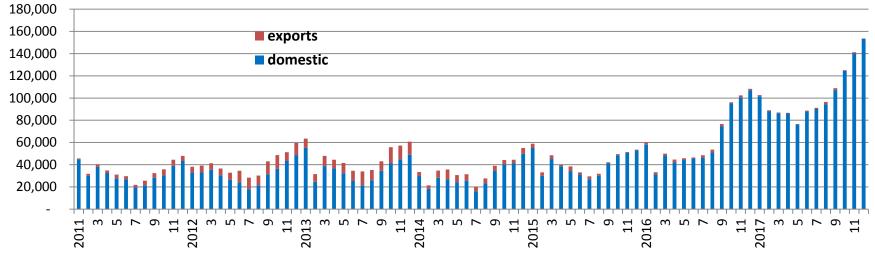

### Jan. 2011 - Dec. 2017

### **Monthly Sales Volume**

Domestic Sales Volume (3MMA+/-%)