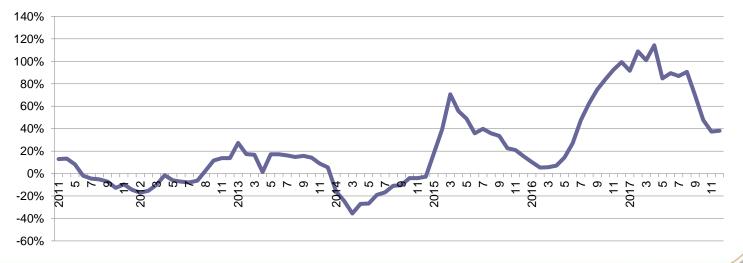

### Jan. 2011 - Dec. 2017

### **Monthly Sales Volume**

Domestic Sales Volume (3MMA+/-%)