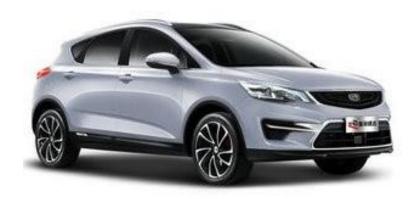

# Key Model – Vision SUV Monthly Sales Volume of Vision SUV

| Engine:        | 1.3T, 1.8L           |
|----------------|----------------------|
| Transmissions: | 8CVT, 5MT            |
| Dimension:     | 4500/1834/1707       |
| Wheelbase:     | 2661                 |
| Power:         | 98kw/5500rpm (1.3T)  |
| Max. Torque:   | 185/2000-4500N.m/rpm |
| MSRP:          | RMB81,900-101,900    |