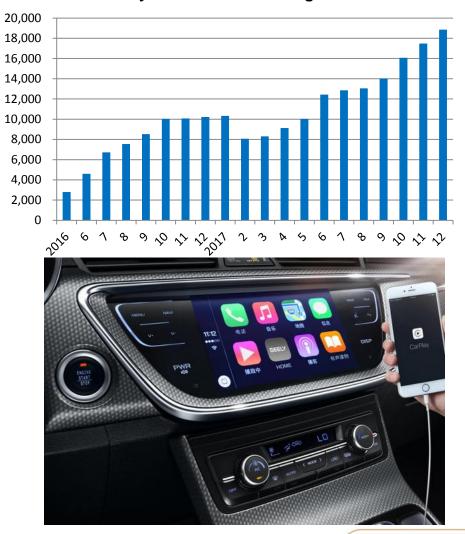

### Jan. 2011 - Dec. 2017

### **Monthly Sales Volume**

Domestic Sales Volume (3MMA+/-%)