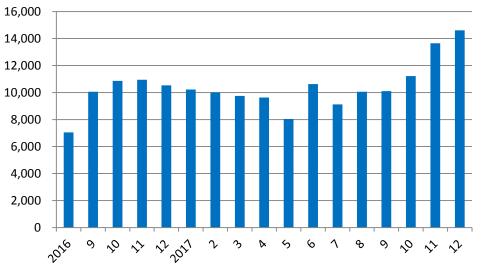

2.0L        |
|----------------|-------------------|
| Transmissions: | 6MT, 6AT          |
| Dimension:     | 4519/1831/1694    |
| Wheelbase:     | 2670              |
| Power:         | 135Kw (1.8T)      |
| Max. Torque:   | 285/1500-4000     |
|                | N.m/rpm(1.8T)     |
| MSRP:          | RMB98,800-157,800 |



### Monthly Sales Volume of Boyue

# **Key Model – Emgrand GS**





| Engine:        | 1.3T, 1.8L           |
|----------------|----------------------|
| Transmissions: | 6DCT, 6MT            |
| Dimension:     | 4440/1833/1560       |
| Wheelbase:     | 2700                 |
| Power:         | 95kw/5500rpm (1.3T)  |
| Max. Torque:   | 185/1750-4500N.m/rpm |
| MSRP:          | RMB77,800-108,800    |

# Key Model – Vision SUV Monthly Sales Volume of Vision SUV







| Engine:        | 1.3T, 1.8L           |
|----------------|----------------------|
| Transmissions: | 8CVT, 5MT            |
| Dimension:     | 4500/1834/1707       |
| Wheelbase:     | 2661                 |
| Power:         | 98kw/5500rpm (1.3T)  |
| Max. Torque:   | 185/2000-4500N.m/rpm |
| MSRP:          | RMB81,900-101,900    |



# **Key Model – Emgrand GL**



GEELY

Monthly Sales Volume of Emgrand GL



| Engine:        | 1.3T, 1.8L           |
|----------------|----------------------|
| Transmissions: | 6DCT, 6MT            |
| Dimension:     | 4825/1802/1478       |
| Wheelbase:     | 2700                 |
| Power:         | 95kw/5500rpm (1.3T)  |
| Max. Torque:   | 185/1750-4500N.m/rpm |
| MSRP:          | RMB78,800-113,800    |



# **New Energy Strategy**

Energy Efficienc