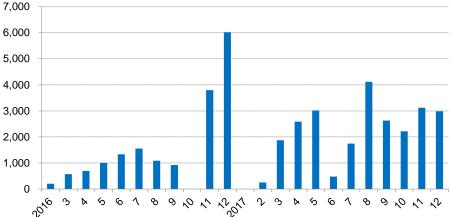

### Jan. 2011 - Dec. 2017

### **Monthly Sales Volume**

Domestic Sales Volume (3MMA+/-%)