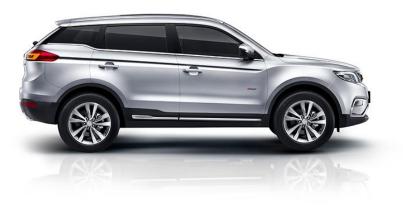

### Key Model – GC9

**Monthly Sales Volume of GC9** 

| Engine:<br>Transmissions:<br>Dimension:<br>Wheelbase:<br>Power: | 1.8T, 2.0L<br>6AT<br>4956/1861/1513<br>2850<br>163Kw (1.8T) |
|-----------------------------------------------------------------|-------------------------------------------------------------|
| Max. Torque:                                                    | 250/1500-4500<br>N.m/rpm(1.8T)                              |
| MSRP:                                                           | RMB129,800-176,800                                          |