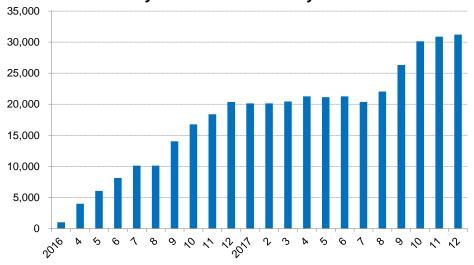

# **Monthly Sales Volume**



Domestic Sales Volume (3MMA+/-%)



# Key Model – New Emgrand & Vision



**Monthly Sales Volume of Vision** 





Monthly Sales Volume of New Emgrand

### Key Model – GC9





**Monthly Sales Volume of GC9** 



| Engine:<br>Transmissions:<br>Dimension:<br>Wheelbase:<br>Power: | 1.8T, 2.0L<br>6AT<br>4956/1861/1513<br>2850<br>163Kw (1.8T) |
|-----------------------------------------------------------------|-------------------------------------------------------------|
| Max. Torque:                                                    | 250/1500-4500<br>N.m/rpm(1.8T)                              |
| MSRP:                                                           | RMB129,800-176,800                                          |







# Key Model – Boyue



GEELY



| Engine:        | 1.8T, 2.0L        |
|----------------|-------------------|
| Transmissions: | 6MT, 6AT          |
| Dimension:     | 4519/1831/1694    |
| Wheelbase:     | 2670              |
| Power:         | 135Kw (1.8T)      |
| Max. Torque:   | 285/1500-4000     |
|                | N.m/rpm(1.8T)     |
| MSRP:          | RMB98,800-157,800 |



### Monthly Sales Volume of Boyue

# **Key Model – Emgrand GS**





| Engine:        | 1.3T, 1.8L           |
|----------------|----------------------|
| Transmissions: | 6DCT, 6MT            |
| Dimension:     | 4440/1833/1560       |
| Wheelbase:     | 2700                 |
| Power:         | 95kw/5500rpm (1.3T)  |
| Max. Torque:   | 185/1750-4500N.m/rpm |
| MSRP:          | RMB77,800-108,800    |

# Key Model – Vision SUV Monthly Sales