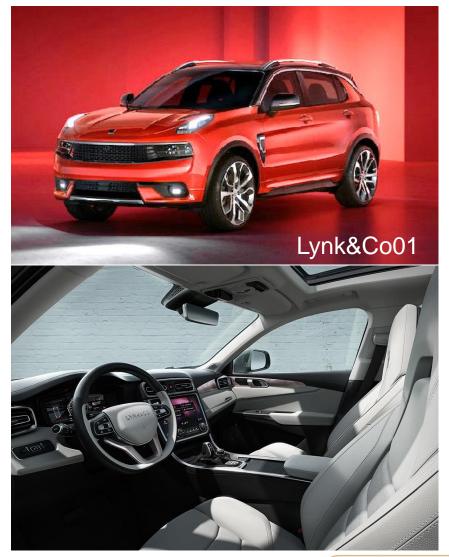

### **New Products**

 2018 sales volume target at 1,580,000 units (+27% over 2017)

- Two new Compact SUVs, including Vision X1, Vision X3, and new Crossover model Vision S1 launched in the past few months
- Upgraded versions of existing major models
- New HEV, PHEV models
- First batch of new models from CMA (Compact Modular Architecture) platform, developed jointly by Volvo Car and Geely Auto – the Lynk&Co-01.

# Lynk & Co

- Global brand, Global manufacturing, European design & technologies, Innovative business model
- JV with 5:3:2 share holding structure of the listed group, Volvo Car and the parent group
- Flexible subscription and outright purchase packages
- Equipped with efficient car sharing technologies
- Supplement current market coverage by Geely (mass) and Volvo brands (premium), targeting at global high-end market segment
- Fixed and transparent prices; Sold online or in dealership stores

# Lynk & Co

- Supported by new vehicle models developed from CMA
- Personal, Open and Connected
- Ultra efficient powertrains, characterized by traditional and electrified powertrains, 7-speed DCT and manual gearbox
- First vehicle model: Lynk&Co01 to be manufactured by the plant operated by Volvo Car
- 4Q 2017 in China via 200 stores in 120 cities
- Lifetime warranty, roadside assist & free data
- 1Q 2019 in Europe, followed by USA; 10 new models by 2020